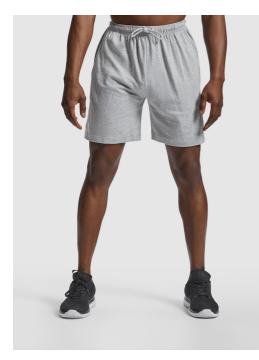

### DESCRIPTION

Unisex shorts with side pockets and elastic waist with adjustable drawcord.

#### COMPOSITION

100% cotton, single jersey, 200 gsm. Heather grey 58: 85% cotton / 15% viscose.